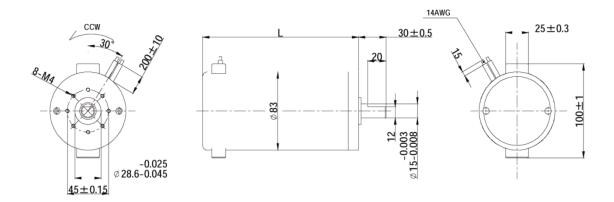

C              | rpm              | Α                  | rpm            | Α                | mNm             | W              | mm       |
| 83ZY12-001  | 12               | 3600             | 2.8                | 3000           | 18.7             | 500             | 150            | 147      |
| 83ZY24-001  | 24               | 5000             | 1.5                | 4000           | 8.3              | 320             | 130            | 147      |
| 83ZY180-001 | 180              | 4000             | 0.15               | 3200           | 1                | 350             | 115            | 147      |
| 83ZY48-001  | 48               | 3600             | 0.5                | 2800           | 5.5              | 600             | 175            | 171      |

#### **Mechanical Dimensions**